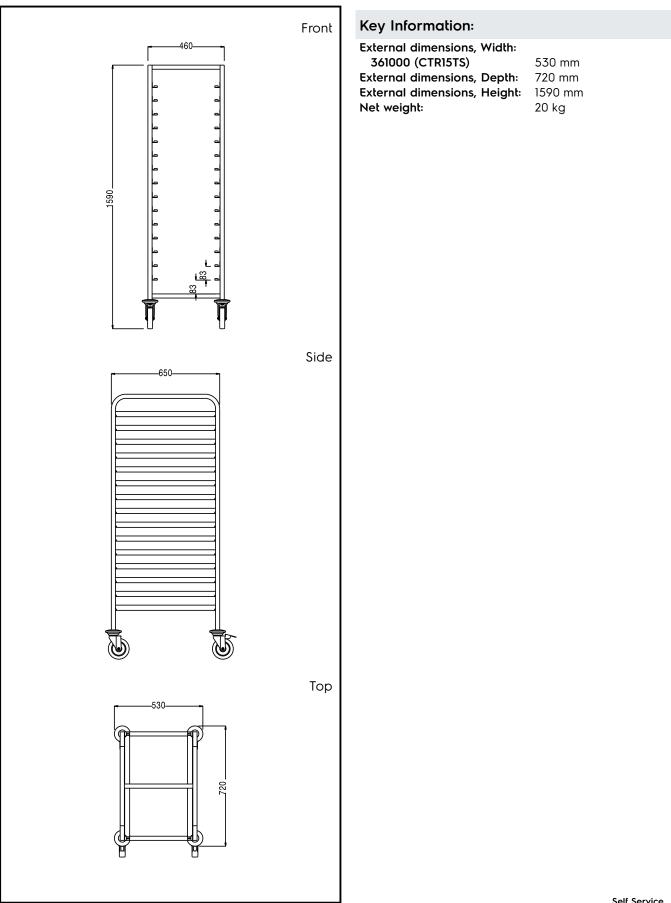

Self Service Trolley for 15 pastry trays -400x600mm

### **Main Features**

- Framework in 25 mm tubing, completely welded.
- Delivered already assembled.
- Designed for the transportation of 400x600 mm pastry trays.

#### Construction

- Developed and produced in ISO 9001 and ISO 14001 certified factory.
- Grey plastic bumpers on all wheels.
- 4 pivoting Ø 125 mm wheels, of which 2 with brakes.
- L-shaped runners with an upturn at each end, to hold the racks in place.
- Durable no-mark tread on the wheels.
- Constructed entirely in AISI 304 Stainless Steel with Scotch Brite finish.